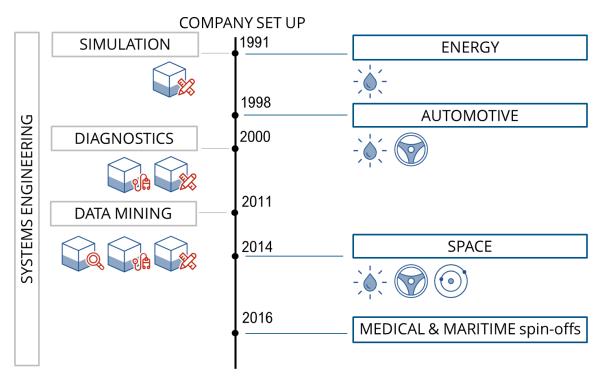

## Travelling from sea depths to outer space

with simulation and diagnostics since 1991

Modelling and Simulation

Diagnostics and **Prognostics** 

Data mining

Engineering consultancy

Energy

**Automotive** 

Space

## What we do

We provide advanced and forefront customised software products and services for simulation, diagnostics and data analysis in the automotive, space and energy fields.

Defining future technologies driven by Systems Engineering principles, thanks to 30-years activity experience and to the continuous transfer of knowledge among various application domains.