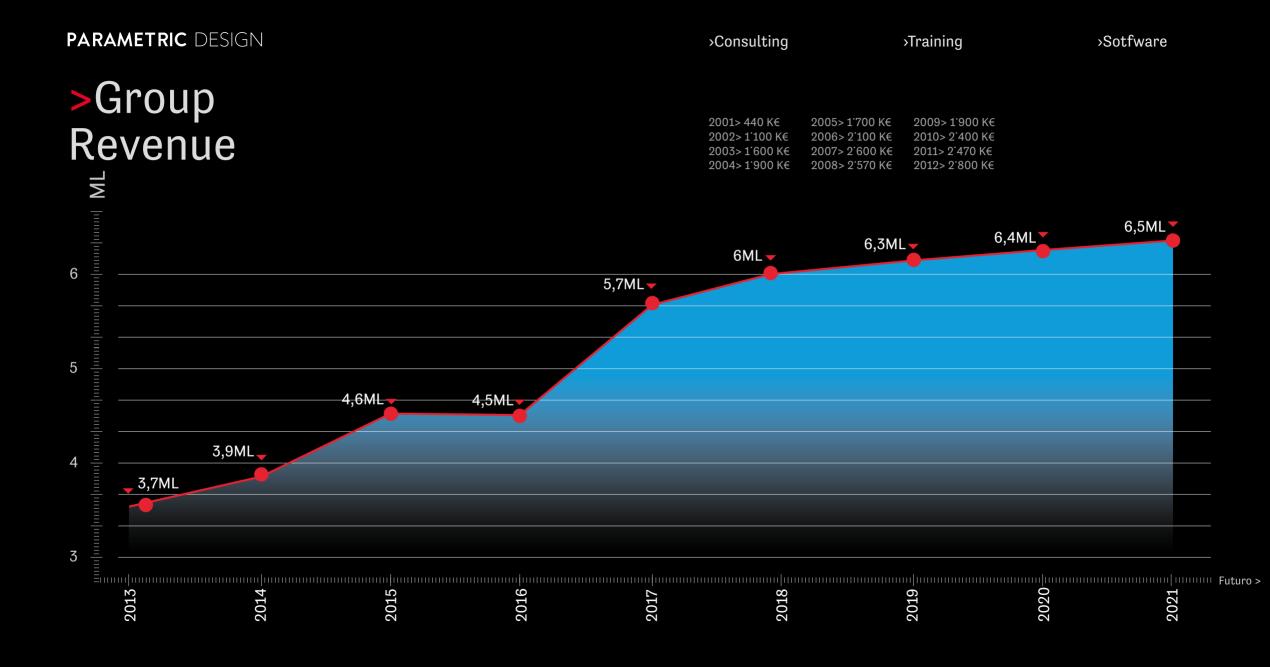

#### > Fast Facts 2020

**6.4ML** 

Projects value

**1.25ML** 

**Project** 

**130** 

ARR

+11%

Team

41

Clients

337

NPS

78,6

## > Fast Facts 2021

**6.5ML** 

Projects value

1.15ML

**Project** 

144

**ARR** 

+13%

Team

41

Clients

394

NPS

78,6